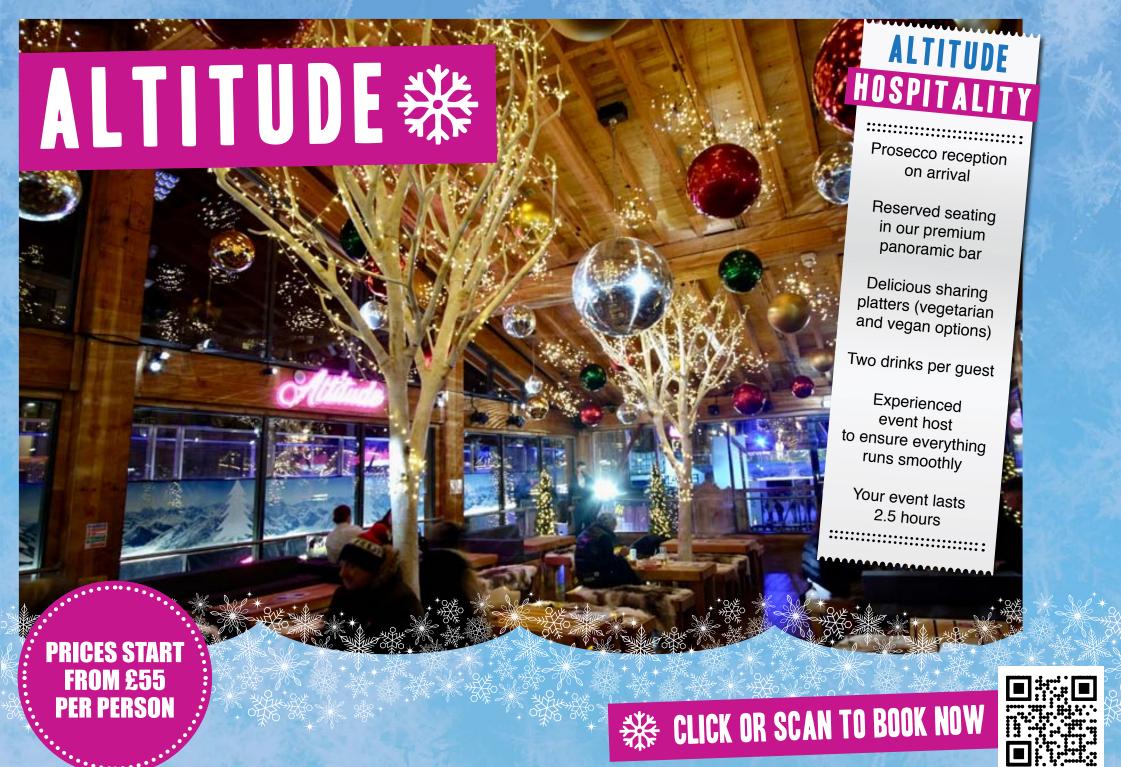

#### **ALTITUDE**

Perched high above the Christmas crowds, our glass chalet bar offers stunning panoramic views that will take your breath away.

This unique setting is perfect for hosting groups of 8 to 100 guests, and provides an experience that your guests won't soon forget.