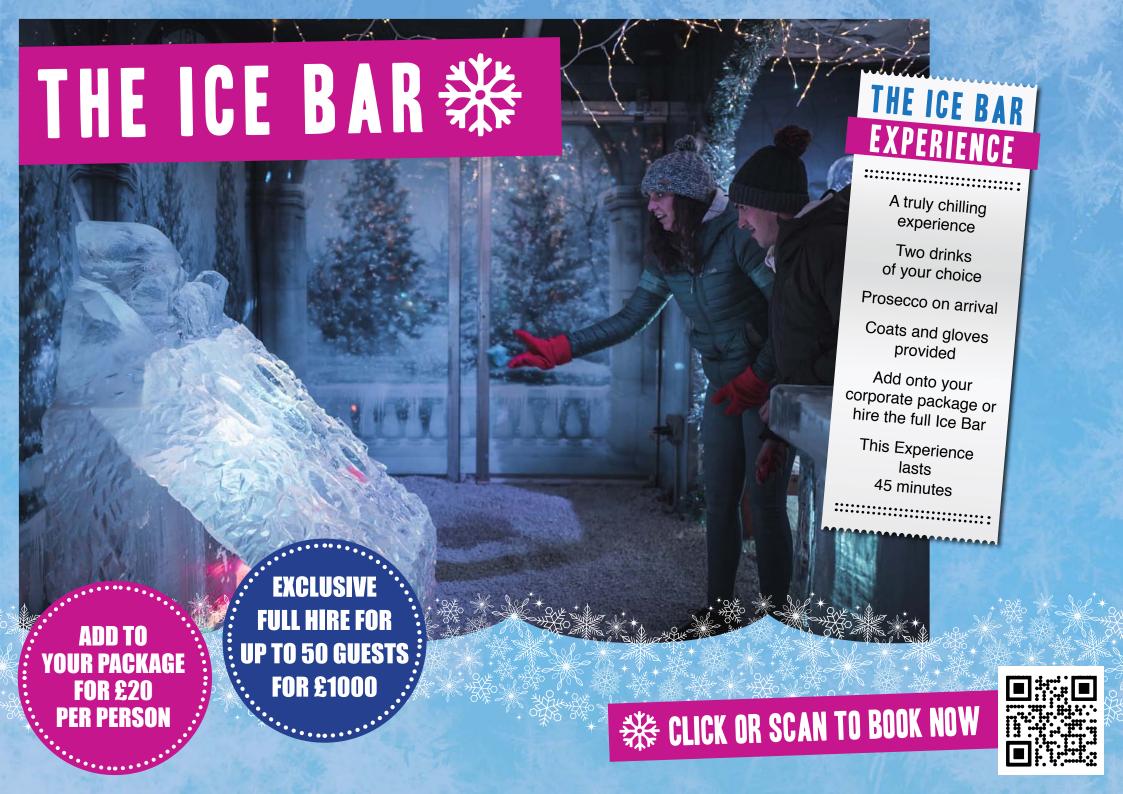

### THE ICE BAR

Our unforgettable alpine Ice Bar Experience, featuring stunning ice sculptures and sub-zero temperatures!

Perfect for groups of up to 50 people, this 45-minute experience is sure to leave a lasting impression on your guests.