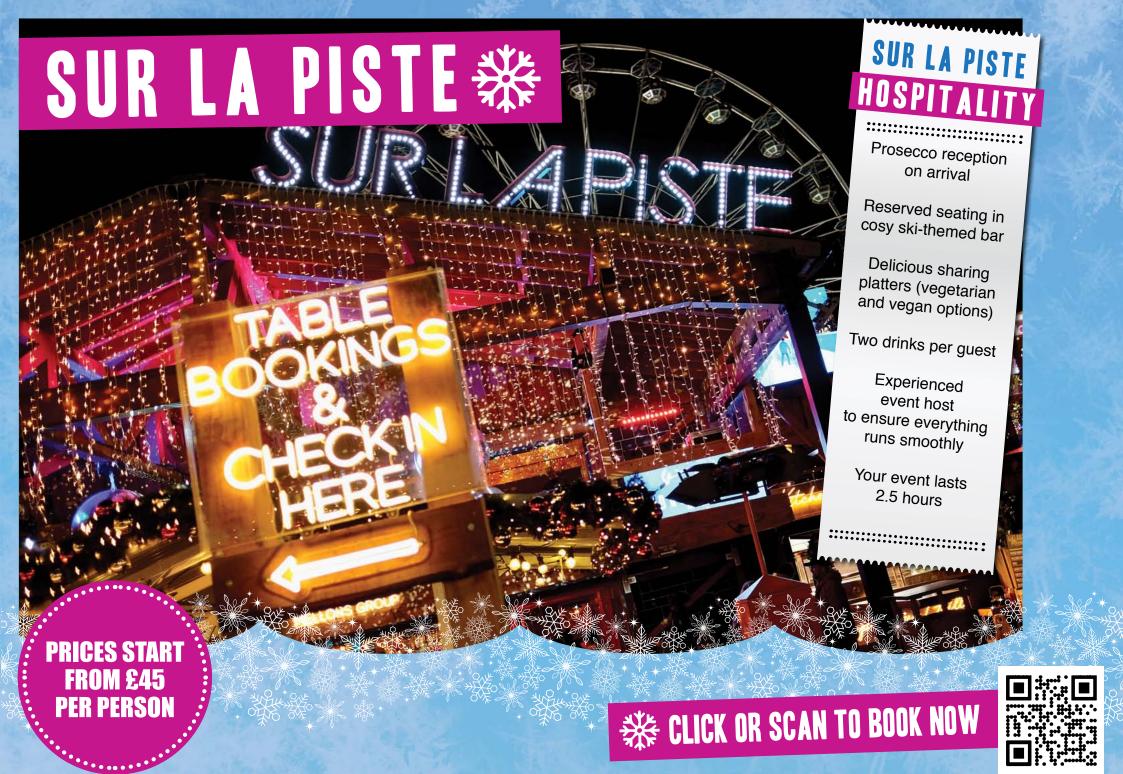

## SUR LA PISTE

Our cosy ski-themed bar is filled with festive fun and cheer - making it the perfect venue for your Christmas party.

With room for groups of 8 to 300 guests, we can accommodate any size event. Join us at Sur La Piste and let us help you create memories that will last a lifetime.