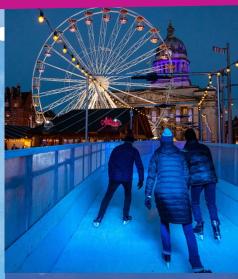

## SUR LA PISTE

Our cosy ski-themed bar is filled with festive fun and cheer - making it the perfect venue for your Christmas party.

With room for groups of 8 to 300 guests, we can accommodate any size event. Join us at Sur La Piste and let us help you create memories that will last a lifetime.