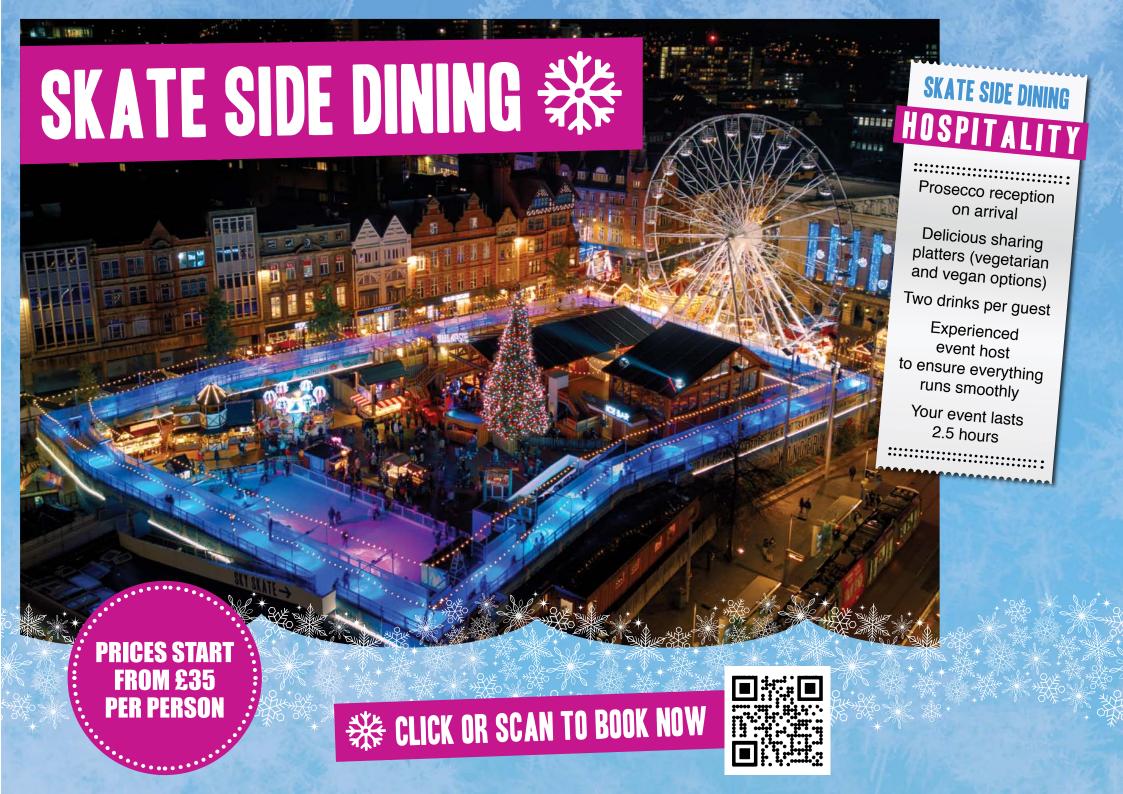

## SKATE SIDE DINING

Enjoy ice-side seating with our heated, exclusive covered tables. Perfect for groups of 10 to 80 guests.

Make your event unforgettable with Prosecco on arrival, sharing platters and more.