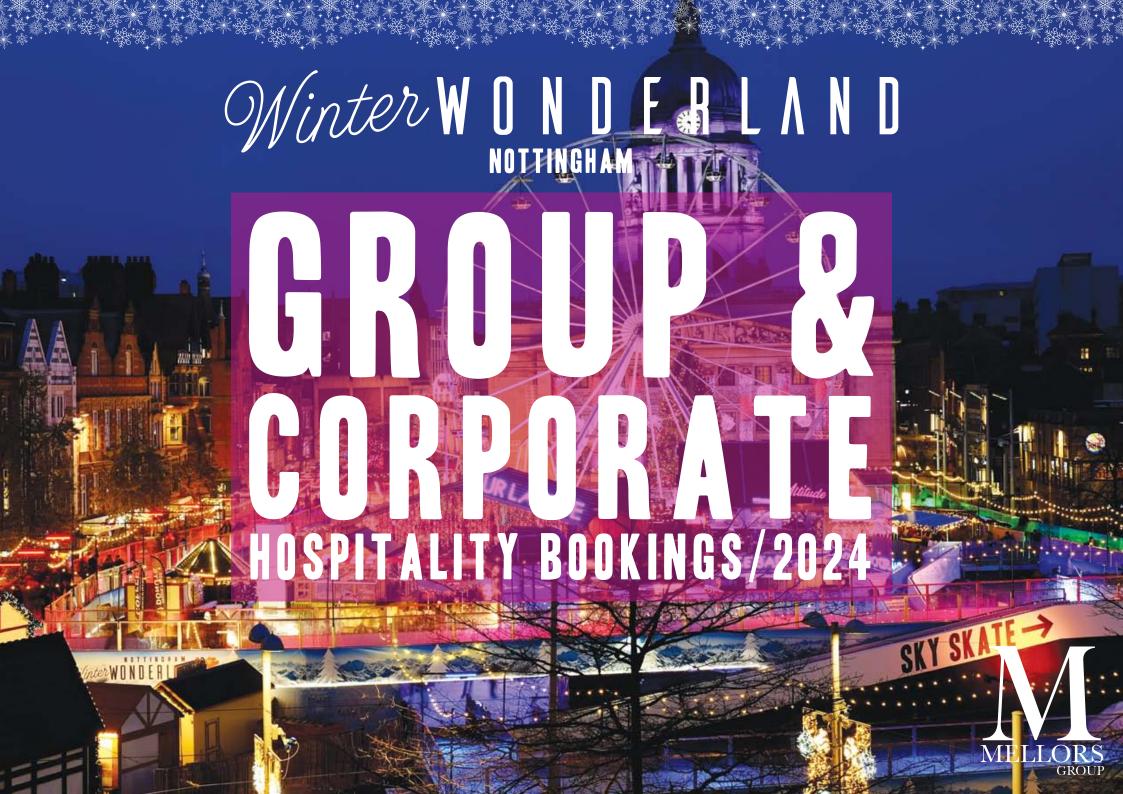

## SKATE SIDE DINING

Enjoy ice-side seating with our heated, exclusive covered tables. Perfect for groups of 10 to 80 guests.

Make your event unforgettable with Prosecco on arrival, sharing platters and more.